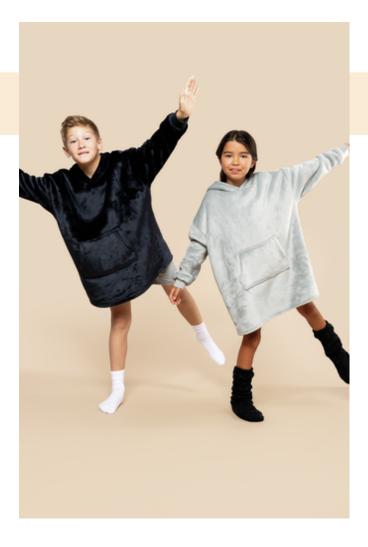

## **Kids Plaid Poncho**

100% polyester. Oversized fit with dropped shoulders. Double-sided fabric: velours on outer side, sherpa inside. Front crossed hood with two panels with twin-needle overstitched finish. Long sleeves with lined 1x1 ribbed cuffs with a tubular assembly for a better finish. Elastane in the ribbing on the cuffs to stop them losing their shape. Kangaroo pocket. Twin-needle overstitched finish on the bottom of the garment. No brand label on the neckline, only a tear-off size tag for easy decoration access.

## K430 Kids Plaid Poncho