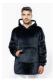

## **Kids Plaid Poncho**

100% polyester. Oversized fit with dropped shoulders. Double-sided fabric: velours on outer side, sherpa inside. Front crossed hood with two panels with twin-needle overstitched finish. Long sleeves with lined 1x1 ribbed cuffs with a tubular assembly for a better finish. Elastane in the ribbing on the cuffs to stop them losing their shape. Kangaroo pocket. Twin-needle overstitched finish on the bottom of the garment. No brand label on the neckline, only a tear-off size tag for easy decoration access.

## K430 Kids Plaid Poncho